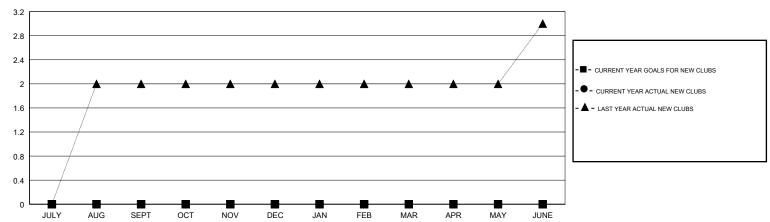

## GOALS AND ACTUAL NEW CLUBS CUMULATIVE

 RESULTS FOR 2017-2018

 QUARTER
 NEW CLUB GOAL
 NEW CLUBS
 DROPPED CLUBS

 JULY/AUG/SEPT
 0
 0
 0

 OCT/NOV/DEC
 0
 0
 0

 JAN/FEB/MAR
 0
 0
 2

 APR/MAY/JUNE
 0
 0
 0

(including transfers) 0 22 26 JULY/AUG/SEPT 25 14 51 OCT/NOV/DEC 30 13 14 JAN/FEB/MAR 0 15 0 APR/MAY/JUNE