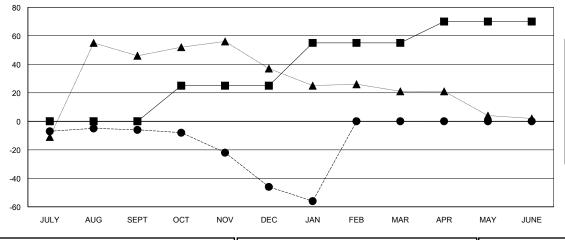

## GOALS AND ACTUAL MEMBERS CUMULATIVE

| - ■ - MEMBER GROWTH NET GOAL      |  |
|-----------------------------------|--|
| - ● - MEMBER GROWTH ACTUAL        |  |
| - ▲ - LAST YEAR MEMBERSHIP ACTUAL |  |
|                                   |  |
|                                   |  |
|                                   |  |

 RESULTS FOR 2017-2018

 QUARTER
 NEW CLUB GOAL
 NEW CLUBS
 DROPPED CLUBS

 JULY/AUG/SEPT
 0
 0
 0

 OCT/NOV/DEC
 0
 0
 0

 JAN/FEB/MAR
 0
 0
 2

 APR/MAY/JUNE
 0
 0
 0

(including transfers) 0 22 26 JULY/AUG/SEPT 25 14 51 OCT/NOV/DEC 30 13 14 JAN/FEB/MAR 0 15 0 APR/MAY/JUNE